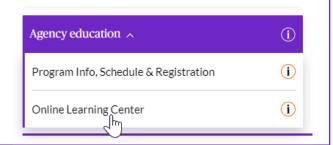

Click on **Agency Education** under the Tools and services section to navigate to the Online Learning Center (OLC)

Initial login via SSO will activate your account. Now you are ready to explore the site!