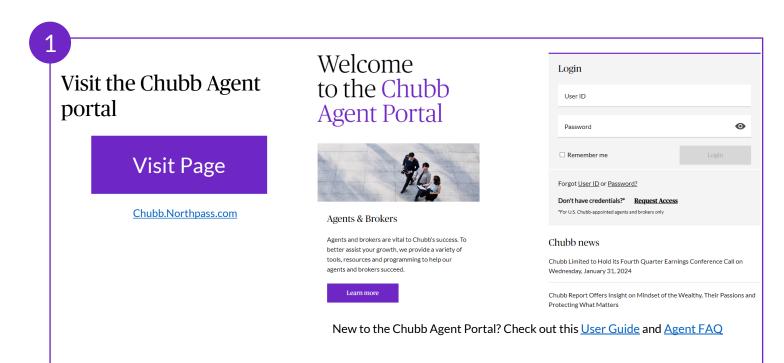

# Chubb Agency Education | Online Learning Center Account Access Guide

Take full advantage of the educational opportunities available to you as a Chubb agent or broker by activating your account through the Chubb Agent Portal.