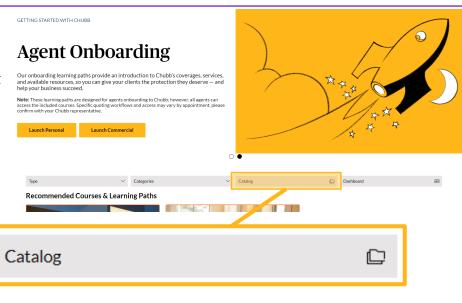

The Home Page will have Recommended Courses & Learning Paths.

To access our full course catalog, click on the **Catalog** button on the right.

The Catalog page will list all available courses.

Click the **Launch** button to start your training!

Need help? Contact agency education@chubb.com

Launch

Chubb agents have access to our catalog of more than 50 interactive courses.

Online courses are free of charge and can be taken at your convenience.